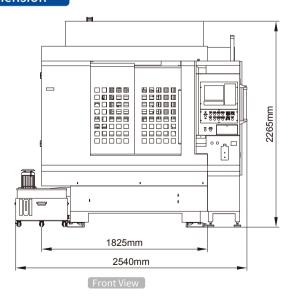

ate (X/Y/Z)    | m/min | 10                        |
| Drive System              |       | AC Servo                  |
| Voltage                   |       | 3-phase 380V / 50Hz       |
| Air Pressure              | MPa   | ≥ 0.52                    |
| Machine Weight            | Kg    | 4500                      |

+ Above parameters have been calibrated with reference to International Standard ISO230-2.

#### Standard

- + JD50 Control System
- + Jingdiao CAM Software SurfMill8.0
- + Spindle Refrigerator
- + Coolant Tank
- + Linear Type Tool Magazine
- + Automatic Door
- + Tool-length Calibrator
- + Manual Pulse Generator(MPG)

#### Optional

- + Vacuum Filtration Drainage Device
- + One Button Box
- + Glass Fixturing Device
- + Filter-type Filtration System

#### **Machine Dimension**





Left View