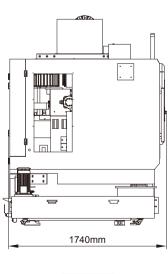

e (X/Y/Z)    | m/min | 10                        |
| Drive System              |       | AC Servo                  |
| Voltage                   |       | 3-phase 380V / 50Hz       |
| Air Pressure              | MPa   | ≥ 0.52                    |
| Machine Weight            | Kg    | 4500                      |

+ Above parameters have been calibrated with reference to International Standard ISO230-2.

#### Standard

- + JD50 Control System
- + Jingdiao CAM Software SurfMill8.0
- + Spindle Refrigerator
- + Coolant Tank
- + Linear Type Tool Magazine
- + Automatic Door
- + Tool-length Calibrator
- + Manual Pulse Generator(MPG)

#### Optional

- + Vacuum Filtration Drainage Device
- + One Button Box
- + Glass Fixturing Device
- + Filter-type Filtration System

#### **Machine Dimension**





Left View