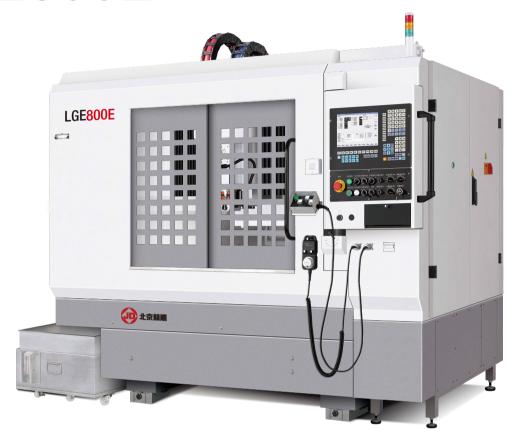

# LGE800E

JD50 NC system is applied, special machine for large scale glass grinding.

- + Suitable for <35 inches glass panel machining such as all-in-one machine and table PC glass panel.
- + Glass fixturing is optional for easy operation and high clamping efficiency.
- + CCD positioning technology is adopted to improve production efficiency and product accuracy.
- + A stainless coolant tank with large volume cooling pump is installed at left side of thismachine for an excellent cooling.

## LGE800E