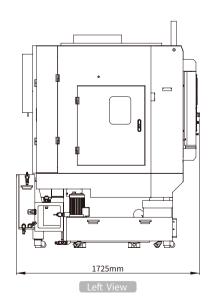

## **Machine Dimension**

<sup>+</sup> Above parameters have been calibrated with reference to International Standard ISO230-2.