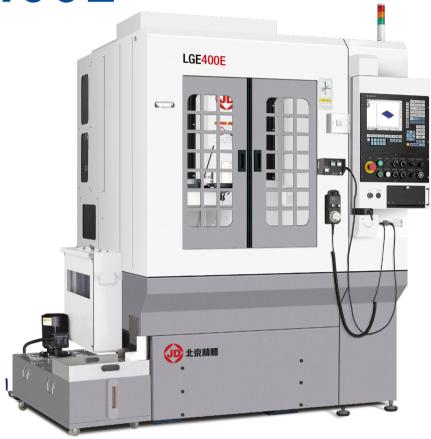

LGE400E

Equipped with Beijing Jingdiao JD50 CNC system, suitable for grinding of brittle materials such as small-format glass and ceramics.

- + JD50 is a high speed and high precision control system with deeply opened NC engineering management ability.
- + The shield is equipped with dual inside-swing doors, which can be controlled by program.
- + Equipped with side stainless steel circulating filtration tank.

## LGE400E