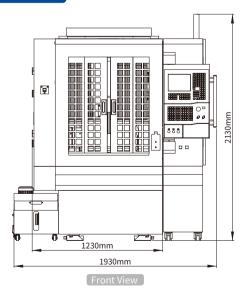

## **Machine Dimension**

<sup>+</sup> Above parameters have been calibrated with reference to International Standard ISO230-2.